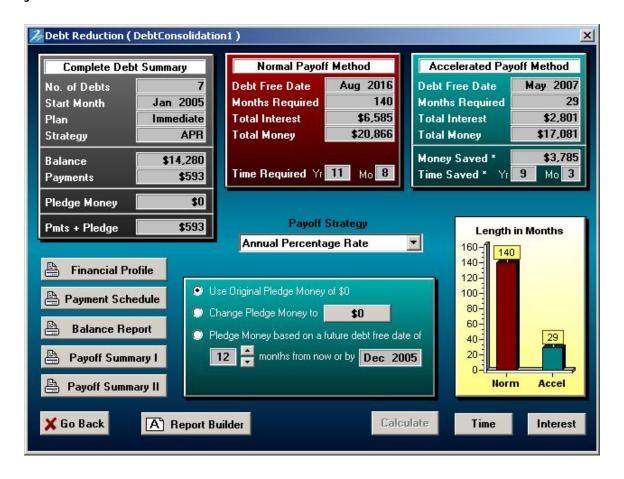

Click the 'Debt Reduction' button on the bottom right portion of the screen. Zilch Pro will do hundreds and of calculations in a split second and take you to the 'Debt Reduction' screen.

See the next page.

Normal Payoff Method: This is the what happens when only the minimum payments are made each month. Notice the time required to get completely out of debt is 11 years 8 months.

Accelerated Payoff Method: This is the what happens when you follow the debt repayment plan created using the Zilch Professional Debt Reduction software. Notice that the months required has dropped from 140 to 29. This plan will have you out of debt in 2 years 5 months.

Next we are going to look at the 'Payoff Summary I" report. This is the 'Here's how bad it is' report we talked about earlier.

Click the button labeled 'Payoff Summary I".

See the next page.

27 Penny Lane Anytown, USA 98765

#### **Payoff Summary Totals**

| Debt Free Date      | Aug 2016       |
|---------------------|----------------|
|                     | (11 Yrs 8 Mos) |
| Total Interest Paid | \$6,585        |
| Total Money Paid    | \$20,866       |
| Months Required     | 140            |