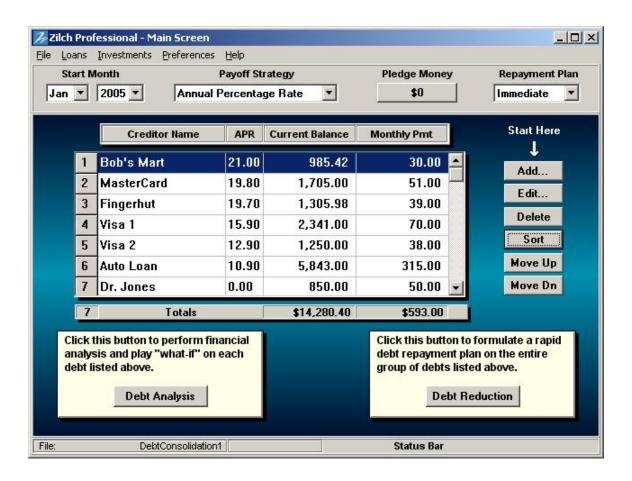

### **Debts Before Negotiation**

| Creditor Name | <u>APR</u> | Starting<br><u>Balance</u> | Monthly<br><u>Payment</u> |
|---------------|------------|----------------------------|---------------------------|
| Bob's Mart    | 21.00      | 985.42                     | 30.00                     |
| Mastercard    | 19.80      | 1,705.00                   | 51.00                     |
| Fingerhut     | 19.70      | 1,305.98                   | 39.00                     |
| Visa 1        | 15.90      | 2,341.00                   | 70.00                     |
| Visa 2        | 12.90      | 1,250.00                   | 38.00                     |
| Auto Loan     | 10.90      | 5,843.00                   | 315.00                    |
| Dr. Jones     | 0.00       | 850.00                     | 50.00                     |
| Totals        |            | 14,280.40                  | 593.00                    |

#### How It Works

Enter the debts into Zilch Pro as they were before the debt negotiations took place. Choose the 'Annual Percentage Rate' Payoff Strategy. Click the 'Sort' button. Notice how the debts have been prioritized from highest APR to lowest APR.