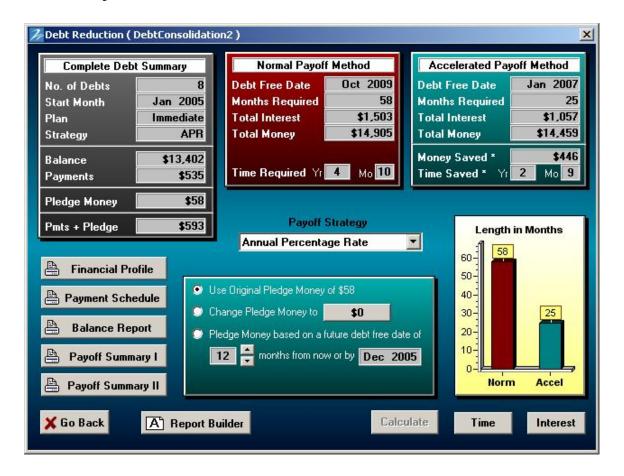

Click the 'Debt Reduction' button on the bottom right portion of the screen. Zilch Pro will do hundreds and of calculations in a split second and take you to the 'Debt Reduction' screen.

See the next page.

Normal Payoff Method: This is the what happens when only the minimum payments are made each month. Notice the time required to get completely out of debt is 4 years 10 months. This is because of the negotiatiations that were done.

Accelerated Payoff Method: This is the what happens when you follow the debt repayment plan created using the Zilch Professional Debt Reduction software. Notice how this plan will have you out of debt in 2 years 1 month.

#### **Payoff Summary Totals**

| Debt Free Date      | Oct 2009       |
|---------------------|----------------|
|                     | (4 Yrs 10 Mos) |
| Total Interest Paid | \$1,503        |
| Total Money Paid    | \$14,905       |
| Months Required     | 58             |

| Accelerated Payoff Method |  |  |  |  |  |
|---------------------------|--|--|--|--|--|
| Jan 2007<br>(2 Yrs 1 Mo)  |  |  |  |  |  |
| \$1,057                   |  |  |  |  |  |
| \$14,459<br>25            |  |  |  |  |  |
| \$446<br>2 Yrs 9 Mos      |  |  |  |  |  |
|                           |  |  |  |  |  |