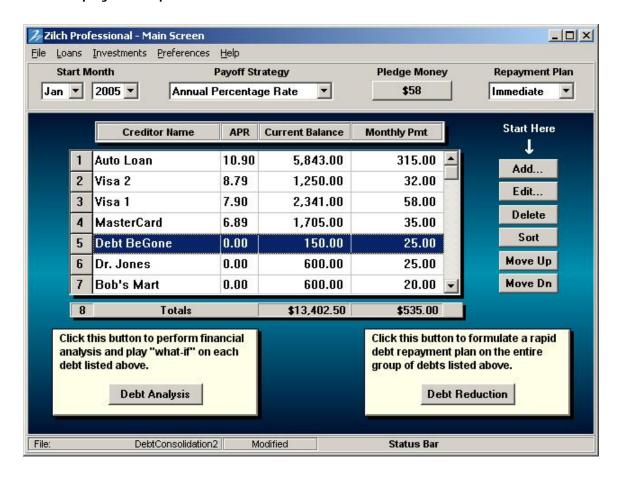

### **Debts After Negotiation**

| <u>APR</u> | Starting<br><u>Balance</u>                            | Monthly<br><u>Payment</u>                                                                                                                                                                                                                                                    |
|------------|-------------------------------------------------------|------------------------------------------------------------------------------------------------------------------------------------------------------------------------------------------------------------------------------------------------------------------------------|
| 0.00       | 600.00                                                | 20.00                                                                                                                                                                                                                                                                        |
| 6.89       | 1,705.00                                              | 35.00                                                                                                                                                                                                                                                                        |
| 0.00       | 913.50                                                | 25.00                                                                                                                                                                                                                                                                        |
| 7.90       | 2,341.00                                              | 58.00                                                                                                                                                                                                                                                                        |
| 8.79       | 1,250.00                                              | 32.00                                                                                                                                                                                                                                                                        |
| 10.90      | 5,843.00                                              | 315.00                                                                                                                                                                                                                                                                       |
| 0.00       | 600.00                                                | 25.00                                                                                                                                                                                                                                                                        |
| 0.00       | 150.00                                                | 25.00                                                                                                                                                                                                                                                                        |
|            | 13,402.50                                             | 535.00                                                                                                                                                                                                                                                                       |
|            | 0.00<br>6.89<br>0.00<br>7.90<br>8.79<br>10.90<br>0.00 | APR         Balance           0.00         600.00           6.89         1,705.00           0.00         913.50           7.90         2,341.00           8.79         1,250.00           10.90         5,843.00           0.00         600.00           0.00         150.00 |

#### **Differences**

- Several interest rates have been reduced
- Monthly payment is \$58 less
- Total balance is almost \$878 less
- Includes a Debt BeGone fee of \$150

Date Prepared: 1/22/2005

Now enter the debts as they are after the debt negotiations took place. Make sure to include your Debt BeGone fee. Choose the 'Annual Percentage Rate' Payoff Strategy.

We are also going to add back the \$58 in the form of 'Pledge Money'. Pledge money is an extra amount of money that gets added to the debt repayment plan each month as an accelerator.